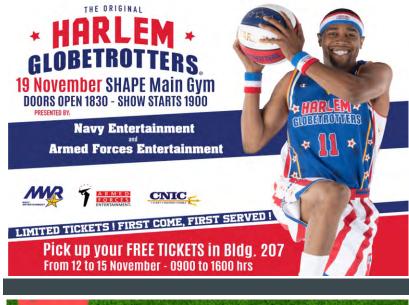

#### HARLEM GLOBETROTTERS **TUESDAY, NOVEMBER 19**

ARMED FORCES ENTERTAINMENT

6:30 PM SHAPE MAIN GYM

The Globetrotters are coming to SHAPE! The SHAPE Morale and Welfare Branch have FREE tickets to the show!

Pick up your tickets in building 207 beginning at 9 AM November 12 through November 15.

Limited tickets are available! First come, first served. Don't miss out on this fun family entertainment!